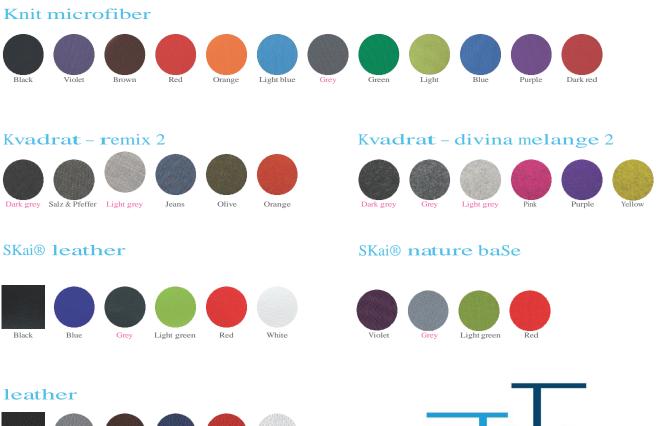

## Seat cover

- knit microfiber Öko-Tex 100, colorfast, abrasion-resistant
- kvadrat-Remix 2 gaberdine, 90% new wool, 10% nylon
- kvadrat-Divina Melange 2 100% new wool, fine wool mixture
- skai® leather resistant to disinfectants, lightfast
- skai® nature base approximately 80% natural and renewable materials
- genuine leather leather of Central European bull skins, truly hard-wearing