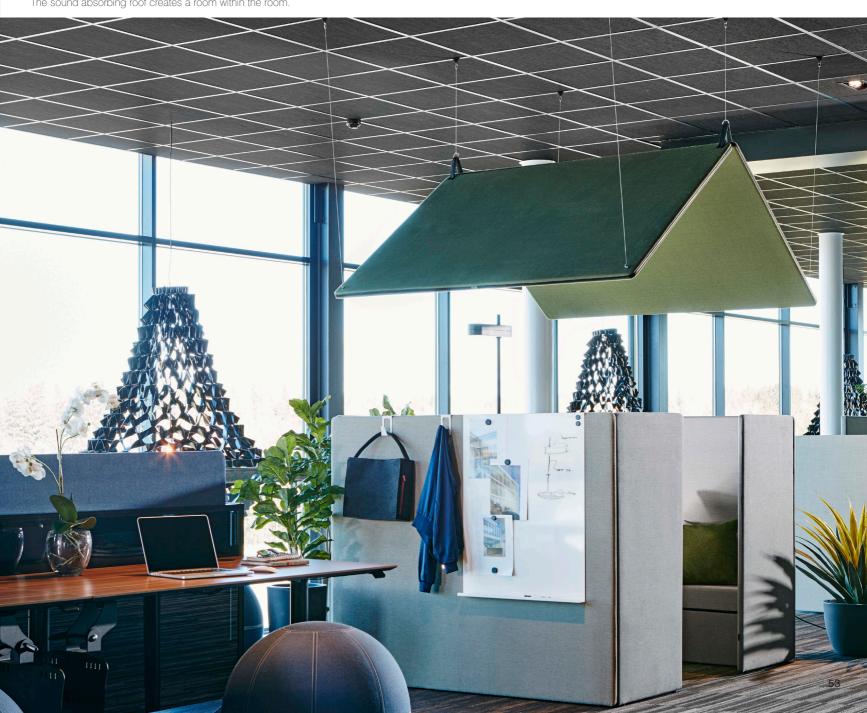

## THE HUT ROOF

The Hut Roof includes two ScreenIT A30 which are connected with a leather strap. Suspending in the air and attached via the ceiling. The sound absorbing roof creates a room within the room.