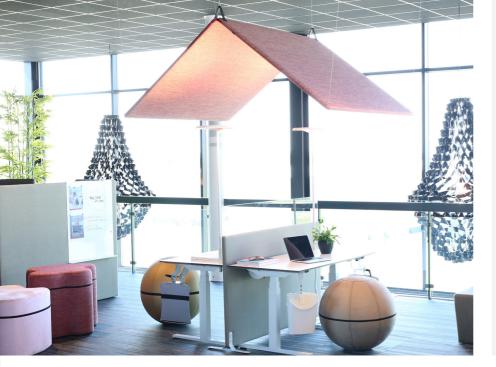

## THE HUT ROOF

The Hut Roof includes two ScreenIT A30 which are connected with a leather strap. Suspending in the air and attached via the ceiling. The sound absorbing roof creates a room within the room.