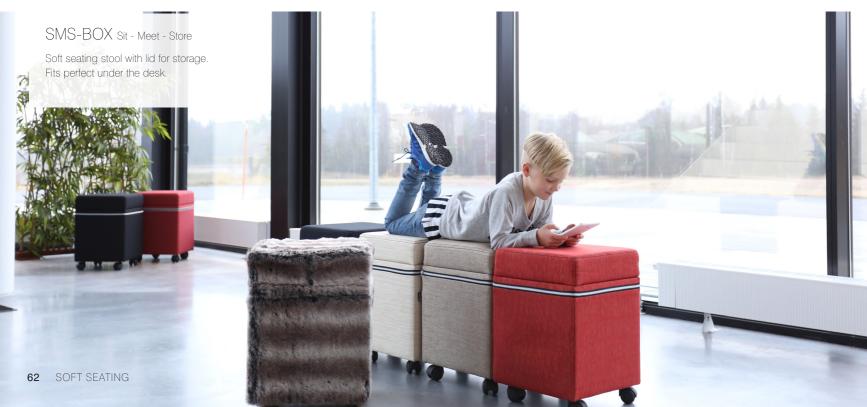

## SMS-Box

Stool, on wheels with storage.

647020 W. 370 H. 500

D. 370

Stool, no wheels with storage

647050 W. 370 H. 500

D. 370

Fabrics that can be selected for the box/stool: