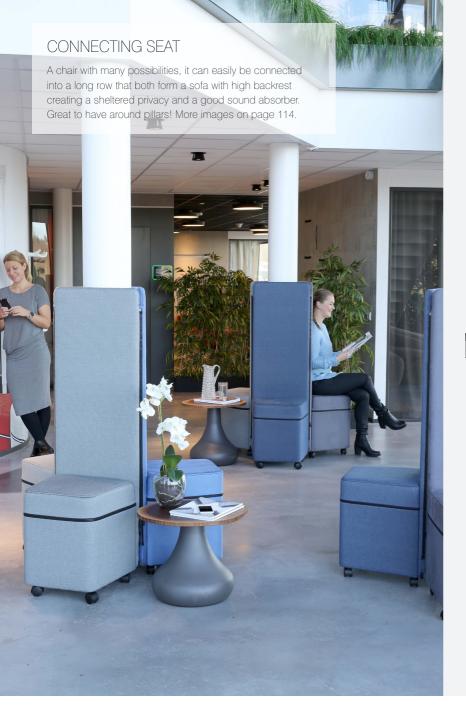

## Connecting Seat

Stool, on wheels, single.

647800 B. 450 H. 1450

D. 450

Stool, on wheels, middle. 647810 B. 450 H. 1450

D. 450

Stool, on wheels, right.

647820 B. 450 H. 1450

D. 450

Stool, on wheels, left.

647830 B. 450 H. 1450

D. 450